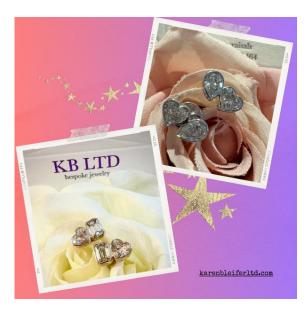

## Diamond Studs Donated by Karen Bleifer of KB LTD

## The first pair:

One pair of double diamond studs, set in 14 karat white gold, containing two (2) pear shaped and two (2) heart shaped lab grown diamonds, F color, VVS clarity, with a total diamond weight of 1.89 carats. **Retail value: \$3,000.00 The second pair:** 

One pair of double diamond studs, set in 14 karat yellow gold. containing two (2) heart shaped and two (2) emerald cut lab grown diamonds, E color, VVS-VS clarity, with a total diamond weight of 2.04 carats. **Retail value: \$3,200.00** 